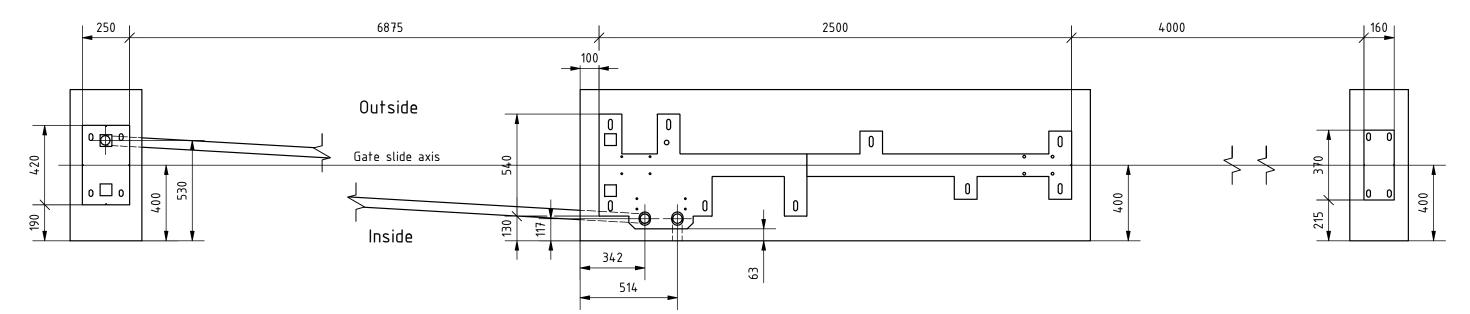

## Remarks:

- 1. All dimensions in mm.
- 2. Side view of foundations is from inside of property.
- 3. Prepare foundation with concrete class C25. Concrete must be reinforced with fibres/rebars and flat on top.
- 4. Expected concrete capacity 2,2 m<sup>3</sup>.
- 5. For gate installation use chemical anchors M16x300 (17 pcs.) or longer. Anchors must be minimum 80 mm over concrete surface. Minimum drilling depth 200 mm. For installation follow Fisher System rules.
- 6. This is suggested foundation plan. Demensions, reinforcment, anchoring.