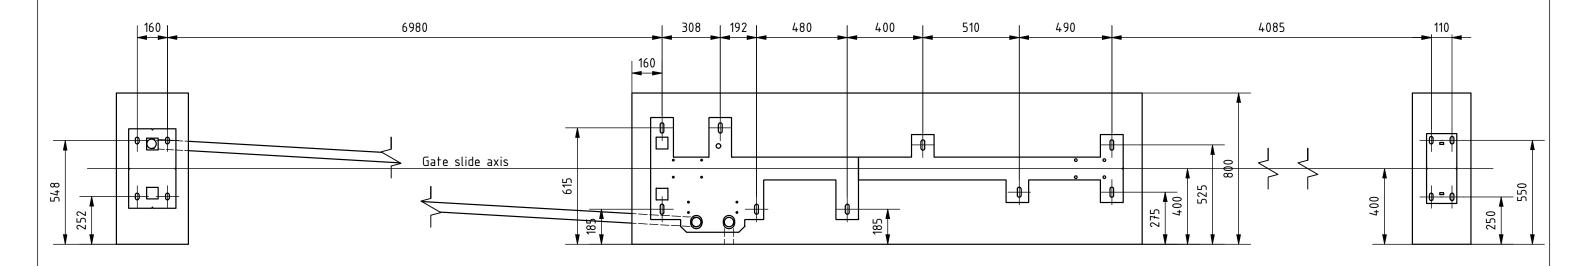

## Remarks:

- 1. All dimensions in mm.
- 2. Side view of foundations is from inside of property.
- 3. Prepare foundation with concrete class C25. Concrete must be reinforced with fibres/rebars and flat on top.
- 4. Expected concrete capacity 2,2 m<sup>3</sup>.
- 5. For gate installation use chemical anchors M16x300 (17 pcs.) or longer. Anchors must be minimum 80 mm over concrete surface. Minimum drilling depth 200 mm. For installation follow Fisher System rules.
- 6. This is suggested foundation plan. Demensions, reinforcment, anchoring.