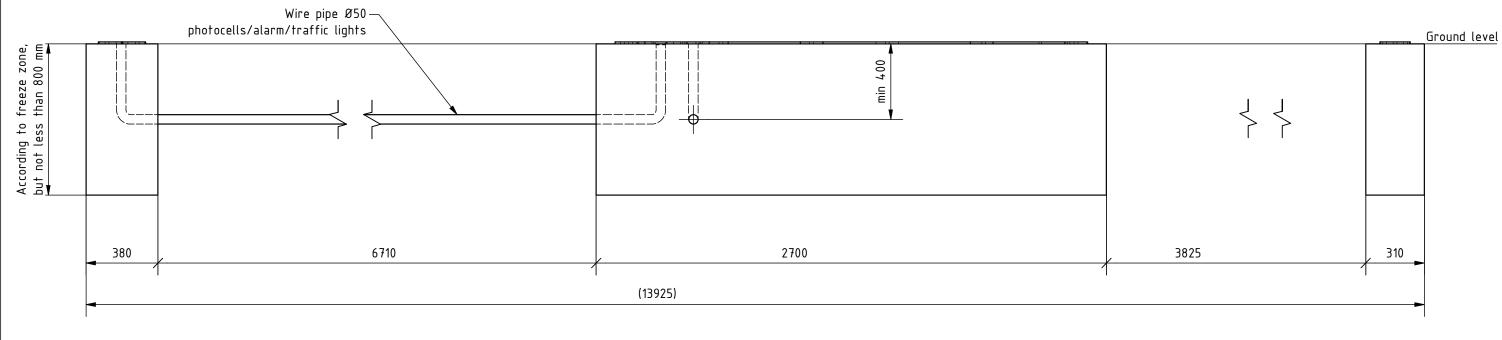

## Remarks:

- 1. All dimensions in mm.
- 2. Side view of foundations is from inside of property.
- 3. Prepare foundation with concrete class C25. Concrete must be reinforced with fibres/rebars and flat on top.
- 4. Expected concrete capacity 2,2 m<sup>3</sup>.
- 5. For gate installation use chemical anchors M16x300 (17 pcs.) or longer. Anchors must be minimum 80 mm over concrete surface. Minimum drilling depth 200 mm. For installation follow Fisher System rules.
- 6. This is suggested foundation plan. Demensions, reinforcment, anchoring.