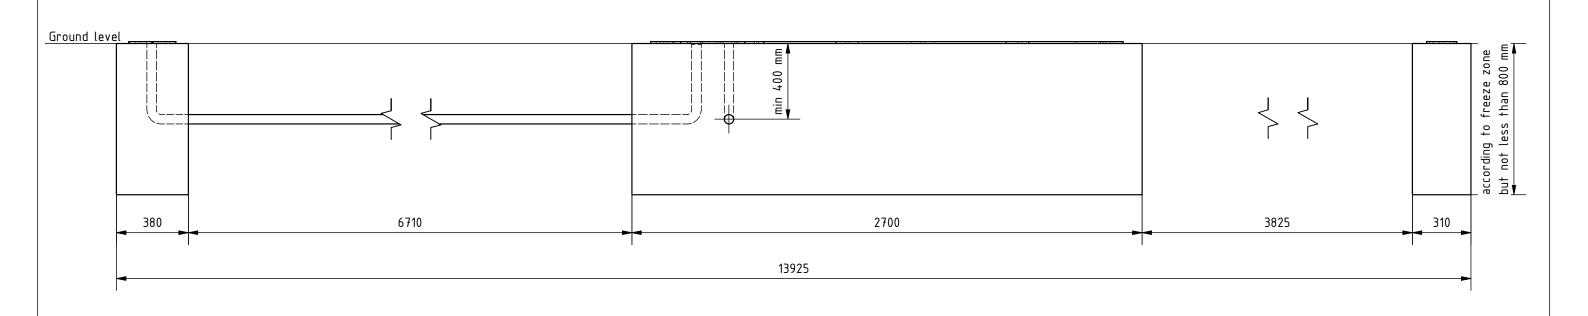

## Remarks:

- 1. All dimensions in mm.
- 2. Side view of foundations is from inside of property.
- 3. Prepare foundation with concrete class C25. Concrete must be reinforced with fibres/rebars and flat on top.
- 4. Expected concrete capacity 2,2 m<sup>3</sup>.
- 5. For gate installation use chemical anchors M16x300 (17 pcs.) or longer. Anchors must be minimum 80 mm over concrete surface. Minimum drilling depth 200 mm. For installation follow Fisher System rules.
- 6. This is suggested foundation plan. Demensions, reinforcment, anchoring.