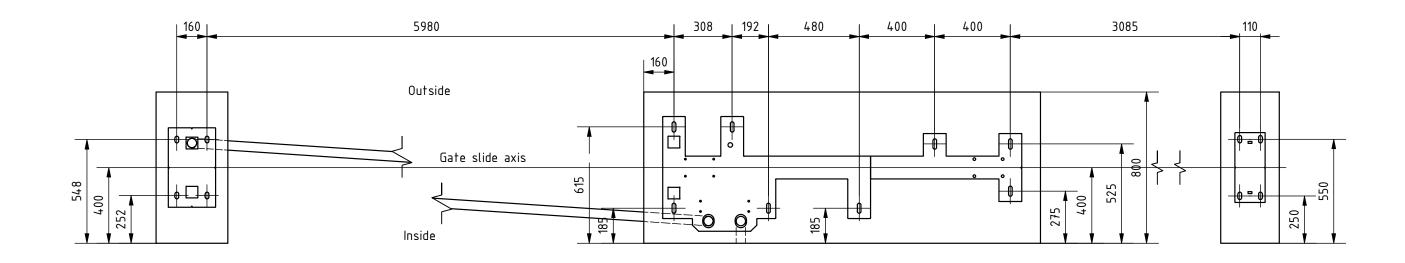

## Remarks:

- 1. All dimensions in mm.
- 2. Side view of foundations is from inside of property.
- 3. Prepare foundation with concrete class C25. Concrete must be reinforced with fibres/rebars and flat on top.
- 4. Expected concrete capacity 1,9 m<sup>3</sup>.
- 5. For gate installation use chemical anchors M16x300 (16 pcs.) or longer. Anchors must be minimum 80 mm over concrete surface. Minimum drilling depth 200 mm. For installation follow Fisher System rules.
- 6. This is suggested foundation plan. Demensions, reinforcment, anchoring.