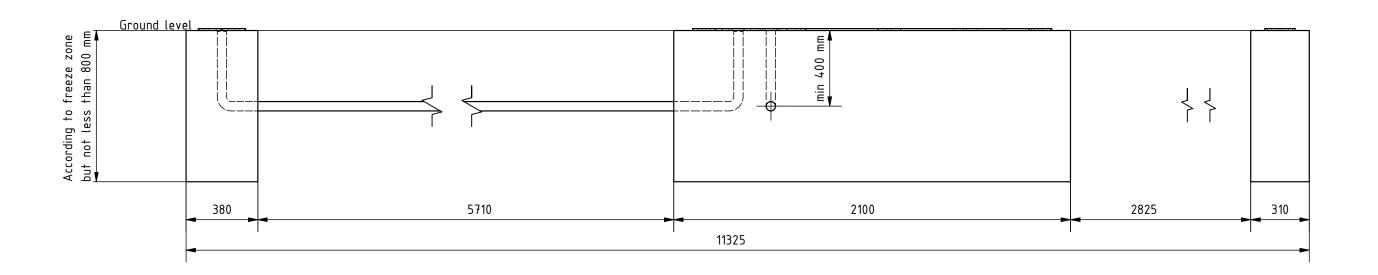

## Remarks:

- 1. All dimensions in mm.
- 2. Side view of foundations is from inside of property.
- 3. Prepare foundation with concrete class C25. Concrete must be reinforced with fibres/rebars and flat on top.
- 4. Expected concrete capacity 1,9 m<sup>3</sup>.
- 5. For gate installation use chemical anchors M16x300 (16 pcs.) or longer. Anchors must be minimum 80 mm over concrete surface. Minimum drilling depth 200 mm. For installation follow Fisher System rules.
- 6. This is suggested foundation plan. Demensions, reinforcment, anchoring.