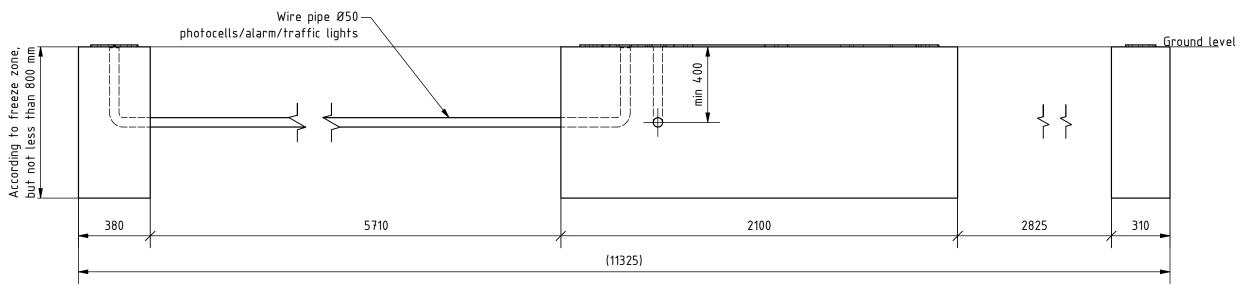

## Remarks:

- 1. All dimensions in mm.
- 2. Side view of foundations is from inside of property.
- 3. Prepare foundation with concrete class C25. Concrete must be reinforced with fibres/rebars and flat on top.
- 4. Expected concrete capacity 1,9 m<sup>3</sup>.
- 5. For gate installation use chemical anchors M16x300 (16 pcs.) or longer. Anchors must be minimum 80 mm over concrete surface. Minimum drilling depth 200 mm. For installation follow Fisher System rules.
- 6. This is suggested foundation plan. Demensions, reinforcment, anchoring.