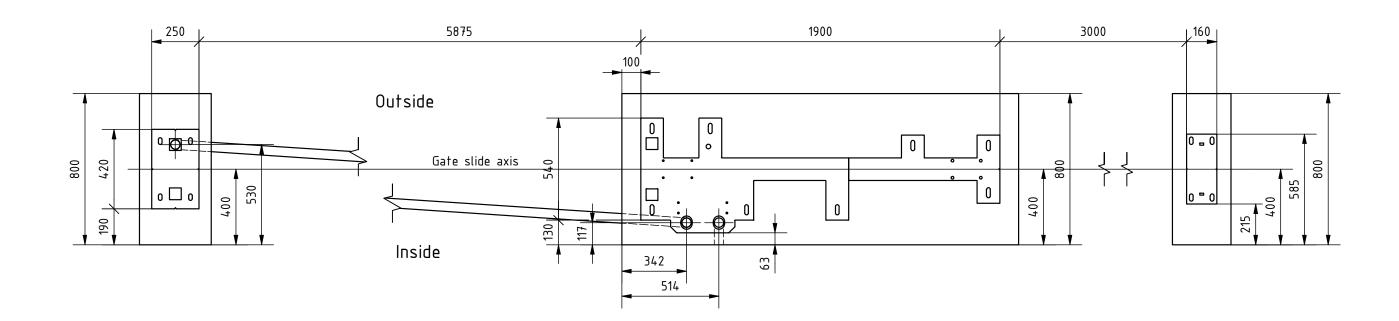

## Remarks:

- 1. All dimensions in mm.
- 2. Side view of foundations is from inside of property.
- 3. Prepare foundation with concrete class C25. Concrete must be reinforced with fibres/rebars and flat on top.
- 4. Expected concrete capacity 1,9 m<sup>3</sup>.
- 5. For gate installation use chemical anchors M16x300 (16 pcs.) or longer. Anchors must be minimum 80 mm over concrete surface. Minimum drilling depth 200 mm. For installation follow Fisher System rules.
- 6. This is suggested foundation plan. Demensions, reinforcment, anchoring.