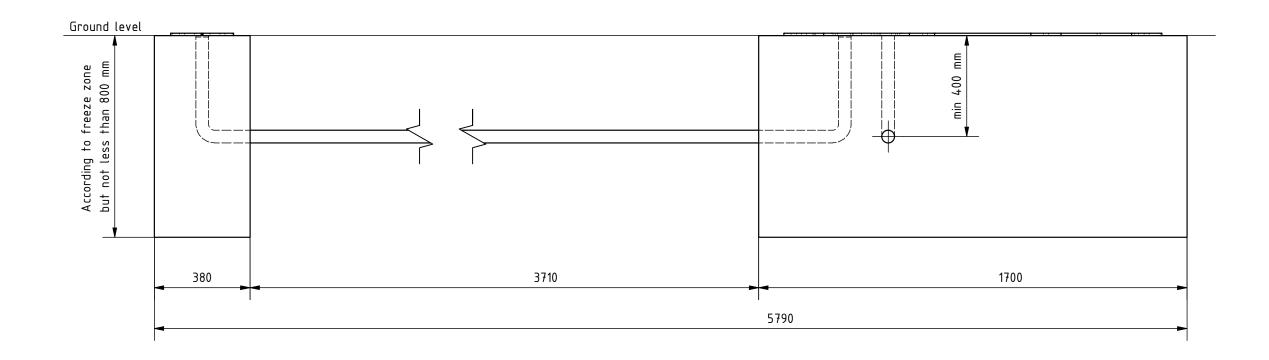

## Remarks:

- 1. All dimensions in mm.
- 2. Side view of foundations is from inside of property.
- 3. Prepare foundation with concrete class C25. Concrete must be reinforced with fibres/rebars and flat on top.
- 4. Expected concrete capacity 1,6 m<sup>3</sup>.
- 5. For gate installation use chemical anchors M16x300 (11 pcs.) or longer. Anchors must be minimum 80 mm over concrete surface. Minimum drilling depth 200 mm. For installation follow Fisher System rules.
- 6. This is suggested foundation plan. Demensions, reinforcment, anchoring.