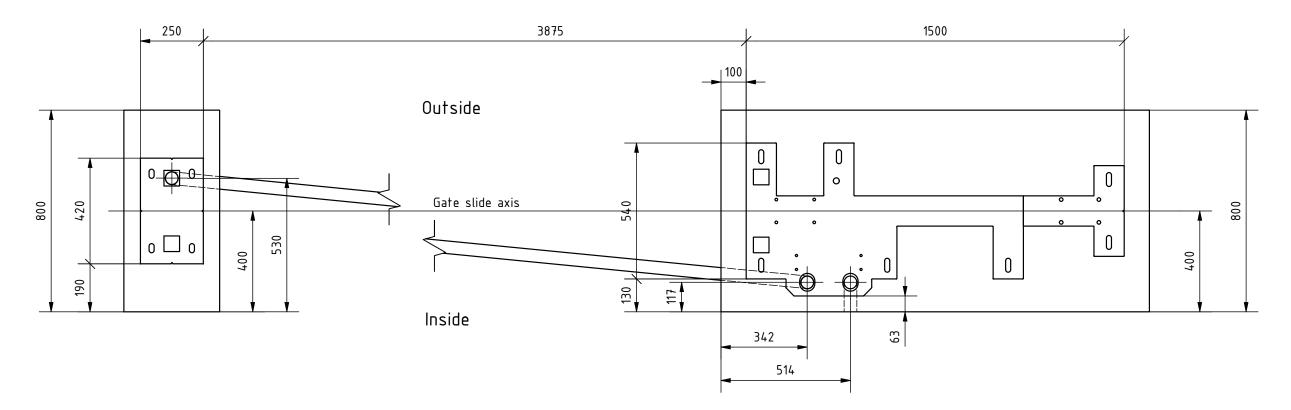

## Remarks:

- 1. All dimensions in mm.
- 2. Side view of foundations is from inside of property.
- 3. Prepare foundation with concrete class C25. Concrete must be reinforced with fibres/rebars and flat on top.
- 4. Expected concrete capacity 1,6 m<sup>3</sup>.
- 5. For gate installation use chemical anchors M16x300 (11 pcs.) or longer. Anchors must be minimum 80 mm over concrete surface. Minimum drilling depth 200 mm. For installation follow Fisher System rules.
- 6. This is suggested foundation plan. Demensions, reinforcment, anchoring.