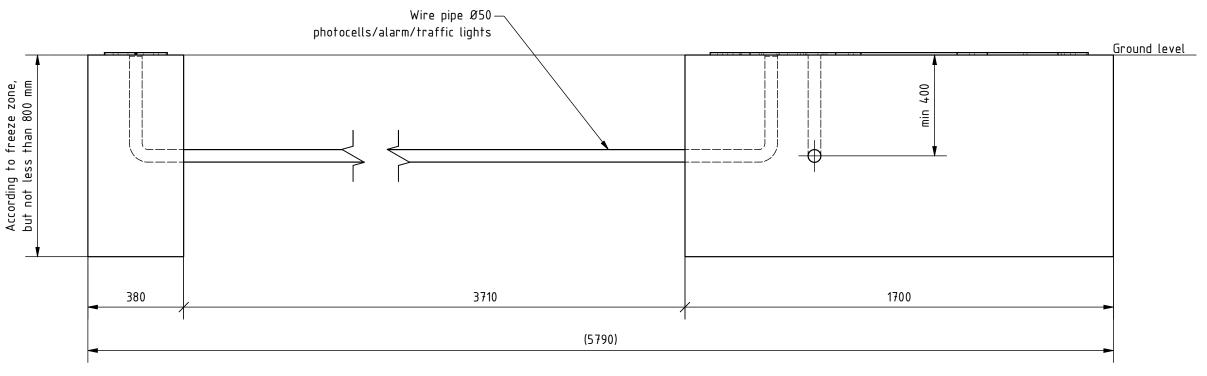

## Remarks:

- 1. All dimensions in mm.
- 2. Side view of foundations is from inside of property.
- 3. Prepare foundation with concrete class C25. Concrete must be reinforced with fibres/rebars and flat on top.
- 4. Expected concrete capacity 1,6 m<sup>3</sup>.
- 5. For gate installation use chemical anchors M16x300 (11 pcs.) or longer. Anchors must be minimum 80 mm over concrete surface. Minimum drilling depth 200 mm. For installation follow Fisher System rules.
- 6. This is suggested foundation plan. Demensions, reinforcment, anchoring.