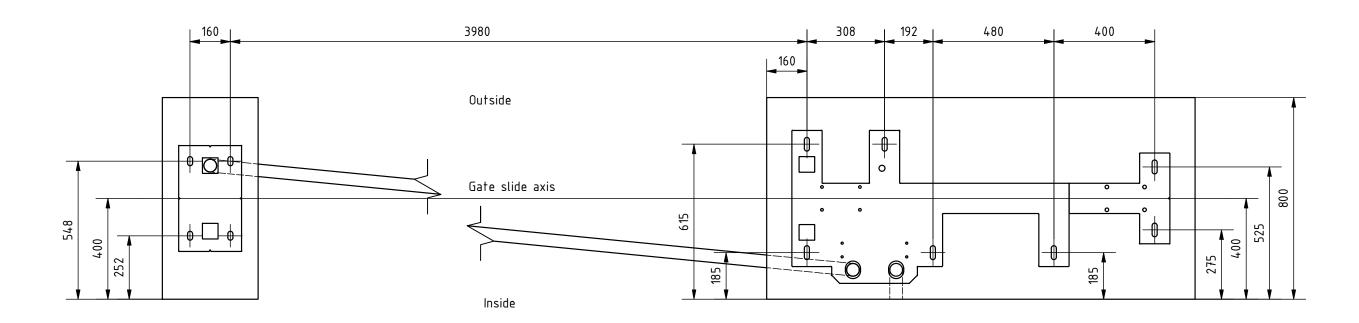

## Remarks:

- 1. All dimensions in mm.
- 2. Side view of foundations is from inside of property.
- 3. Prepare foundation with concrete class C25. Concrete must be reinforced with fibres/rebars and flat on top.
- 4. Expected concrete capacity 1,6 m<sup>3</sup>.
- 5. For gate installation use chemical anchors M16x300 (11 pcs.) or longer. Anchors must be minimum 80 mm over concrete surface. Minimum drilling depth 200 mm. For installation follow Fisher System rules.
- 6. This is suggested foundation plan. Demensions, reinforcment, anchoring.