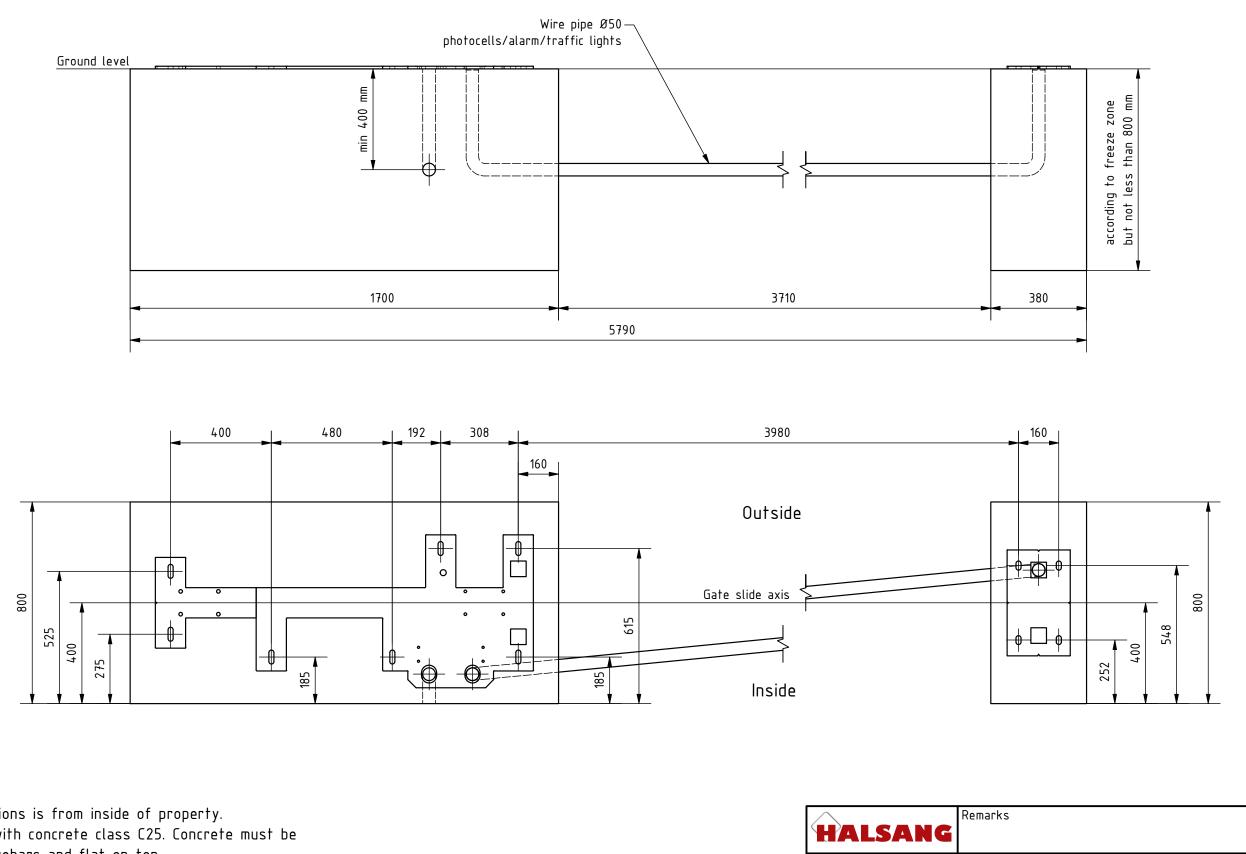

## Remarks:

1. All dimensions in mm.

2. Side view of foundations is from inside of property.

3. Prepare foundation with concrete class C25. Concrete must be

reinforced with fibres/rebars and flat on top.

4. Expected concrete capacity 1,6 m<sup>2</sup>.

5. For gate installation use chemical anchors M16x300 (11 pcs.) or longer.

Anchors mustbe minimum 80 mm over concrete surface. Minimum drilling

depth 200 mm. For installation follow Fisher System rules.

6. This is suggested foundation plan. Demensions, reinforcment, anchoring.

|             | Remarks                 |        |            |             |      |
|-------------|-------------------------|--------|------------|-------------|------|
| HALSANG     |                         |        |            |             |      |
| Designed by | Scale                   | Format | Data       | Sheet numer |      |
| T.Orzeł     | 1 : 15                  | AB     | 18.10.2023 | 2/2         |      |
| Edited by   | Height                  | Width  | Material   | Mass        |      |
|             |                         |        |            |             |      |
| Number      | Drawing                 |        |            |             | Rev. |
| S.004997    | FP Oden 4000 R Aut 24 V |        |            |             | В    |