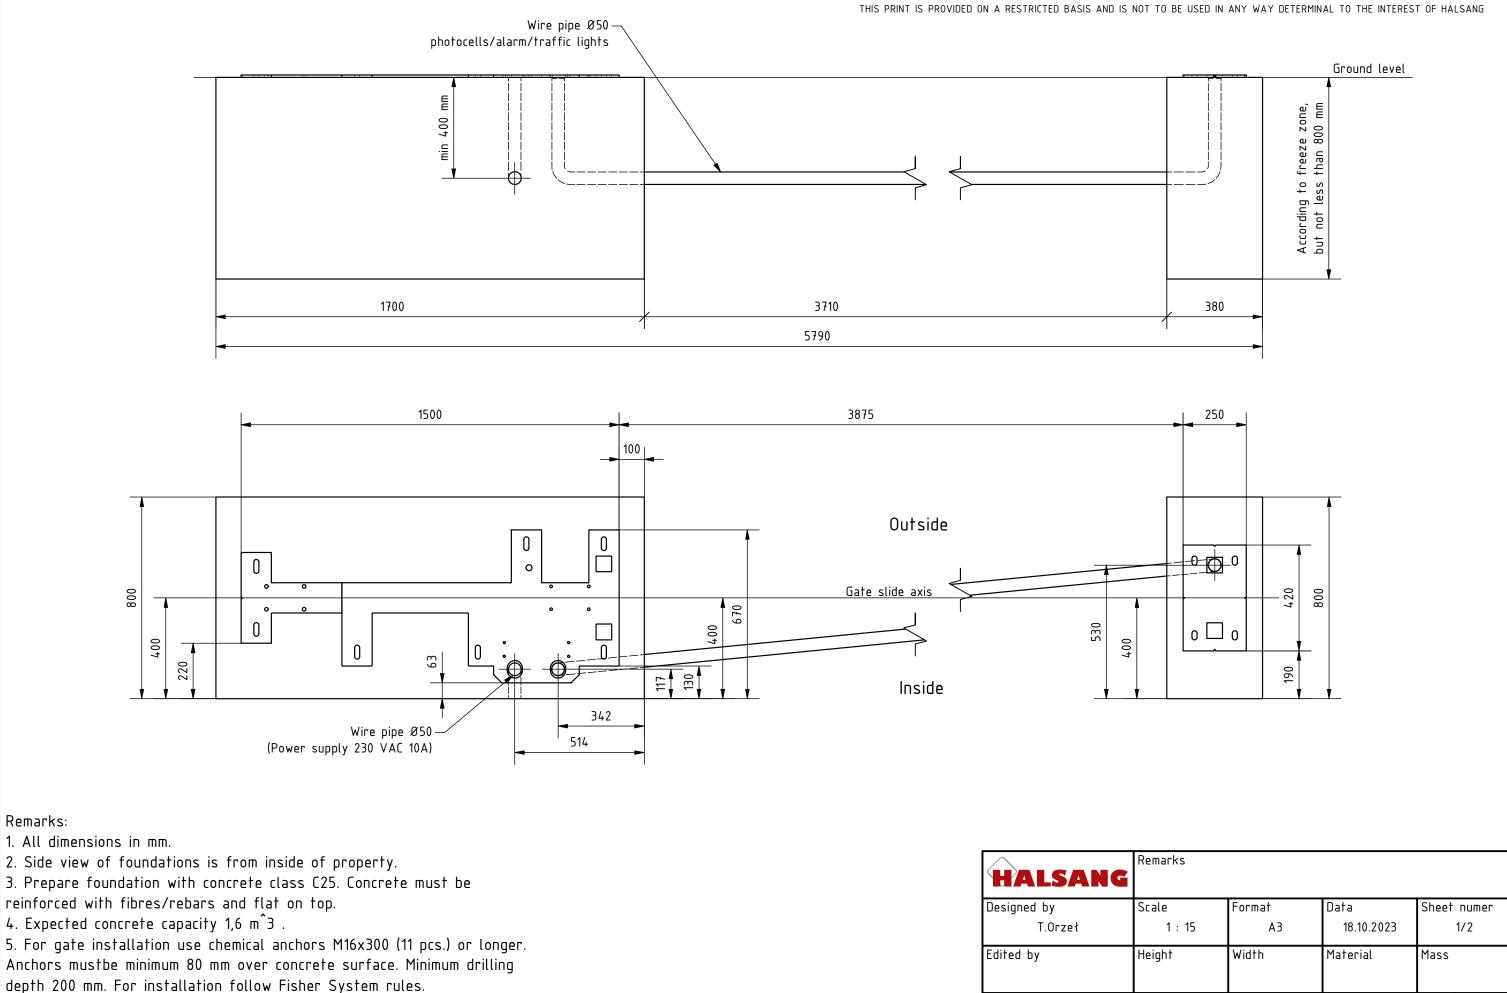

Remarks:

1. All dimensions in mm.

2. Side view of foundations is from inside of property.

3. Prepare foundation with concrete class C25. Concrete must be

reinforced with fibres/rebars and flat on top.

4. Expected concrete capacity 1,6 m<sup>2</sup>.

## Remarks:

1. All dimensions in mm.

2. Side view of foundations is from inside of property.

3. Prepare foundation with concrete class C25. Concrete must be

reinforced with fibres/rebars and flat on top.

4. Expected concrete capacity 1,6 m<sup>2</sup>.

5. For gate installation use chemical anchors M16x300 (11 pcs.) or longer.

Anchors mustbe minimum 80 mm over concrete surface. Minimum drilling

depth 200 mm. For installation follow Fisher System rules.