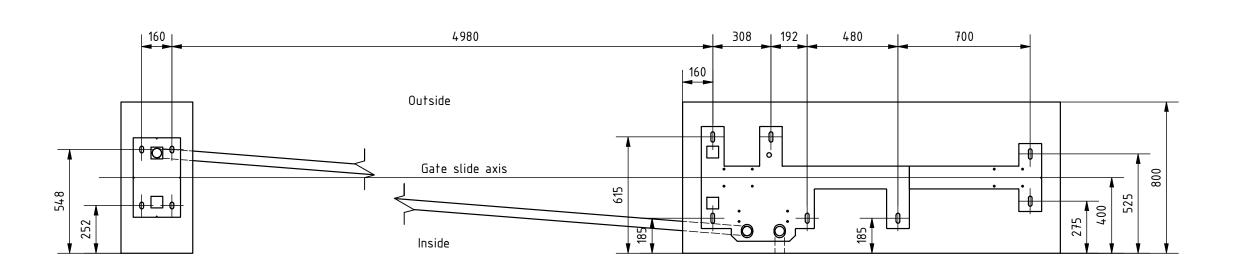

Remarks:

1. All dimensions in mm.

2. Side view of foundations is from inside of property.

3. Prepare foundation with concrete class C25. Concrete must be

reinforced with fibres/rebars and flat on top.

4. Expected concrete capacity 1,6 m<sup>3</sup>.

5. For gate installation use chemical anchors M16x300 (11 pcs.) or longer.

Anchors must be minimum 80 mm over concrete surface. Minimum drilling

depth 200 mm. For installation follow Fisher System rules.

6. This is suggested foundation plan. Demensions, reinforcment,

anchoring.

| HALSANG     | Rema  |
|-------------|-------|
| Designed by | Scale |
| T.Orzeł     |       |
| Edited by   | Heigl |
| Number      | Draw  |
| S.005001    |       |

6. This is suggested foundation plan. Demensions, reinforcment, anchoring.

| HALSANG     | Rema  |
|-------------|-------|
| Designed by | Scale |
| T.Orzeł     |       |
| Edited by   | Heigh |
| Number      | Draw  |
| S.005001    |       |