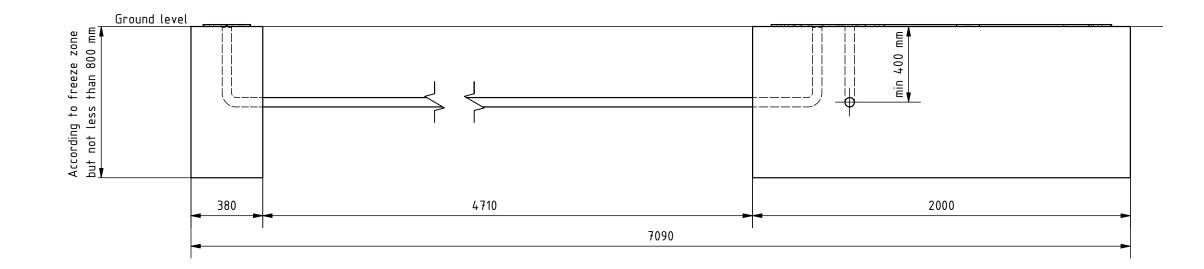

Remarks:

1. All dimensions in mm.

2. Side view of foundations is from inside of property.

3. Prepare foundation with concrete class C25. Concrete must be reinforced with fibres/rebars and flat on top.

4. Expected concrete capacity 1,6 m<sup>3</sup>.

5. For gate installation use chemical anchors M16x300 (11 pcs.) or longer.

Anchors must be minimum 80 mm over concrete surface. Minimum drilling

depth 200 mm. For installation follow Fisher System rules.

6. This is suggested foundation plan. Demensions, reinforcment, anchoring.

| HALSANG     | Rema  |
|-------------|-------|
| Designed by | Scale |
| T.Orzeł     |       |
| Edited by   | Heigh |
| Number      | Draw  |
| S.005001    |       |