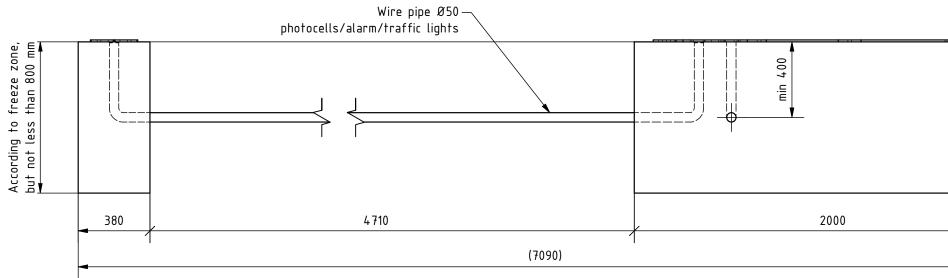

Remarks:

1. All dimensions in mm.

2. Side view of foundations is from inside of property.

3. Prepare foundation with concrete class C25. Concrete must be

reinforced with fibres/rebars and flat on top.

4. Expected concrete capacity 1,6 m<sup>3</sup>.

5. For gate installation use chemical anchors M16x300 (11 pcs.) or longer.

Anchors must be minimum 80 mm over concrete surface. Minimum drilling

depth 200 mm. For installation follow Fisher System rules.

6. This is suggested foundation plan. Demensions, reinforcment,

anchoring.

| HALSANG     | Rema  |
|-------------|-------|
| Designed by | Scale |
| T.Orzeł     |       |
| Edited by   | Heigl |
| Number      | Draw  |
| S.005001    |       |