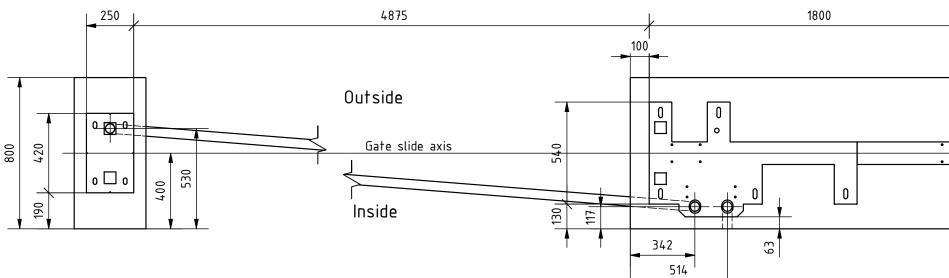

5. For gate installation use chemical anchors M16x300 (11 pcs.) or longer.

Anchors must be minimum 80 mm over concrete surface. Minimum drilling

depth 200 mm. For installation follow Fisher System rules.