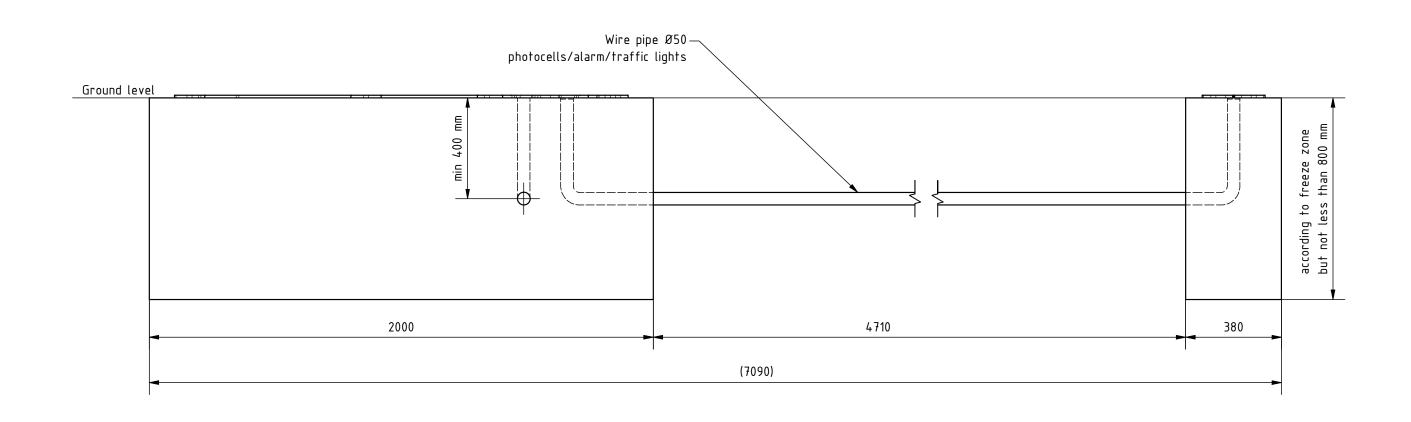

## Remarks:

- 1. All dimensions in mm.
- 2. Side view of foundations is from inside of property.
- 3. Prepare foundation with concrete class C25. Concrete must be reinforced with fibres/rebars and flat on top.
- 4. Expected concrete capacity 1,6 m<sup>3</sup>.
- 5. For gate installation use chemical anchors M16x300 (11 pcs.) or longer. Anchors mustbe minimum 80 mm over concrete surface. Minimum drilling depth 200 mm. For installation follow Fisher System rules.
- 6. This is suggested foundation plan. Demensions, reinforcment, anchoring.

## Remarks:

- 1. All dimensions in mm.
- 2. Side view of foundations is from inside of property.
- 3. Prepare foundation with concrete class C25. Concrete must be reinforced with fibres/rebars and flat on top.
- 4. Expected concrete capacity 1,6 m<sup>2</sup> .
- 5. For gate installation use chemical anchors M16x300 (11 pcs.) or longer. Anchors mustbe minimum 80 mm over concrete surface. Minimum drilling depth 200 mm. For installation follow Fisher System rules.
- 6. This is suggested foundation plan. Demensions, reinforcment, anchoring.