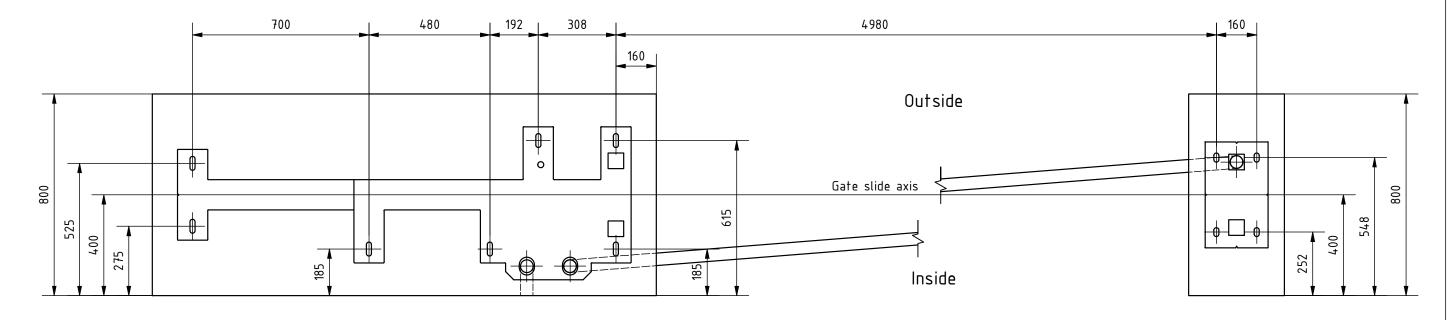

## Remarks:

- 1. All dimensions in mm.
- 2. Side view of foundations is from inside of property.
- 3. Prepare foundation with concrete class C25. Concrete must be reinforced with fibres/rebars and flat on top.
- 4. Expected concrete capacity 1,6 m<sup>3</sup>.
- 5. For gate installation use chemical anchors M16x300 (11 pcs.) or longer. Anchors mustbe minimum 80 mm over concrete surface. Minimum drilling depth 200 mm. For installation follow Fisher System rules.
- 6. This is suggested foundation plan. Demensions, reinforcment, anchoring.

## Remarks:

- 1. All dimensions in mm.
- 2. Side view of foundations is from inside of property.
- 3. Prepare foundation with concrete class C25. Concrete must be reinforced with fibres/rebars and flat on top.
- 4. Expected concrete capacity 1,6 m<sup>2</sup> .
- 5. For gate installation use chemical anchors M16x300 (11 pcs.) or longer. Anchors mustbe minimum 80 mm over concrete surface. Minimum drilling depth 200 mm. For installation follow Fisher System rules.
- 6. This is suggested foundation plan. Demensions, reinforcment, anchoring.