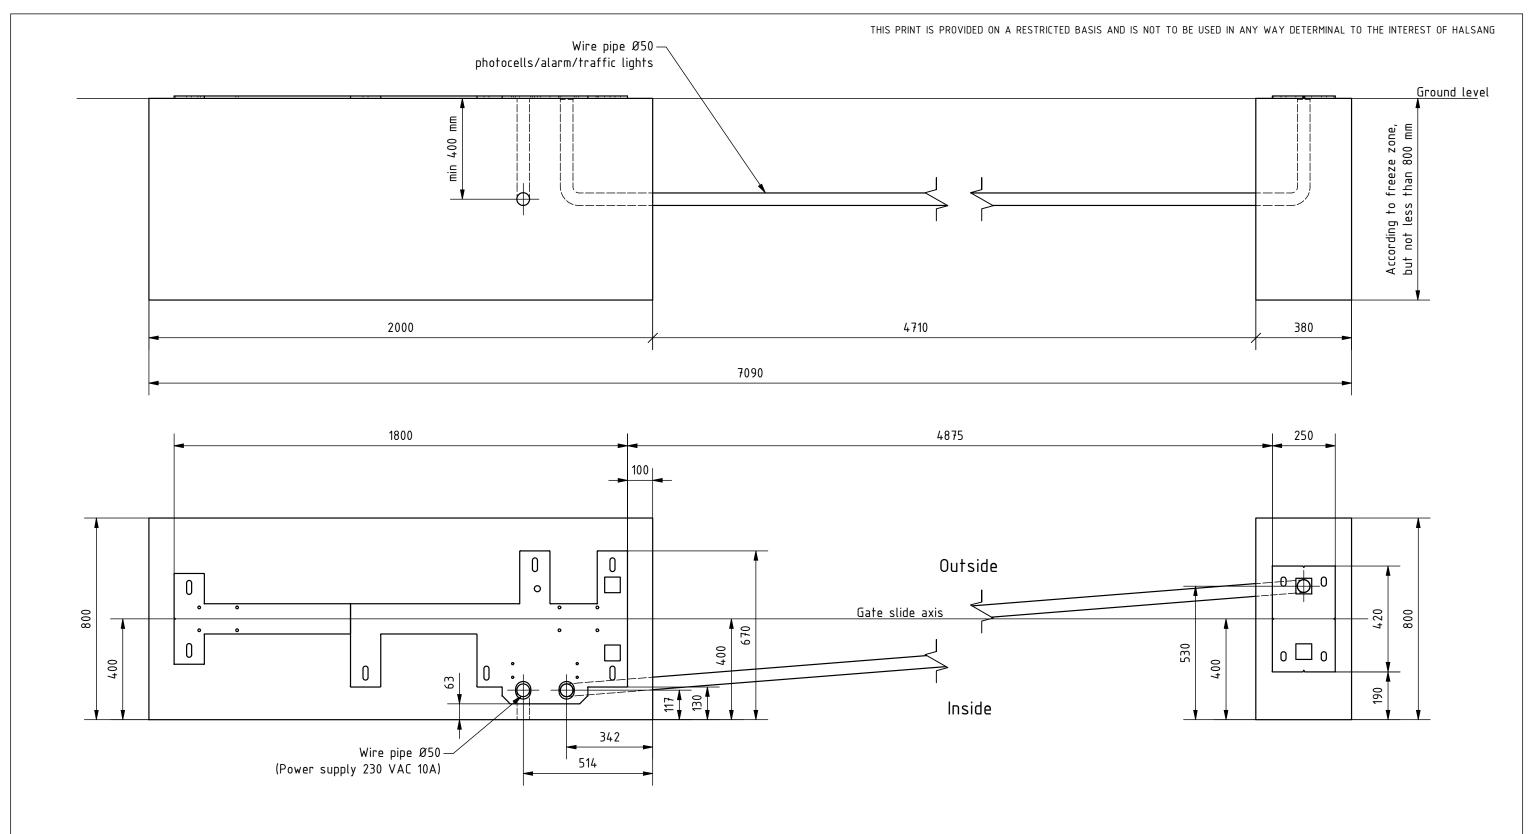

## Remarks:

- 1. All dimensions in mm.
- 2. Side view of foundations is from inside of property.
- 3. Prepare foundation with concrete class C25. Concrete must be reinforced with fibres/rebars and flat on top.
- 4. Expected concrete capacity 1,6 m<sup>3</sup>.
- 5. For gate installation use chemical anchors M16x300 (11 pcs.) or longer. Anchors mustbe minimum 80 mm over concrete surface. Minimum drilling depth 200 mm. For installation follow Fisher System rules.
- 6. This is suggested foundation plan. Demensions, reinforcment, anchoring.

## Remarks:

- 1. All dimensions in mm.
- 2. Side view of foundations is from inside of property.
- 3. Prepare foundation with concrete class C25. Concrete must be reinforced with fibres/rebars and flat on top.
- 4. Expected concrete capacity 1,6 m<sup>2</sup> .
- 5. For gate installation use chemical anchors M16x300 (11 pcs.) or longer. Anchors mustbe minimum 80 mm over concrete surface. Minimum drilling depth 200 mm. For installation follow Fisher System rules.
- 6. This is suggested foundation plan. Demensions, reinforcment, anchoring.