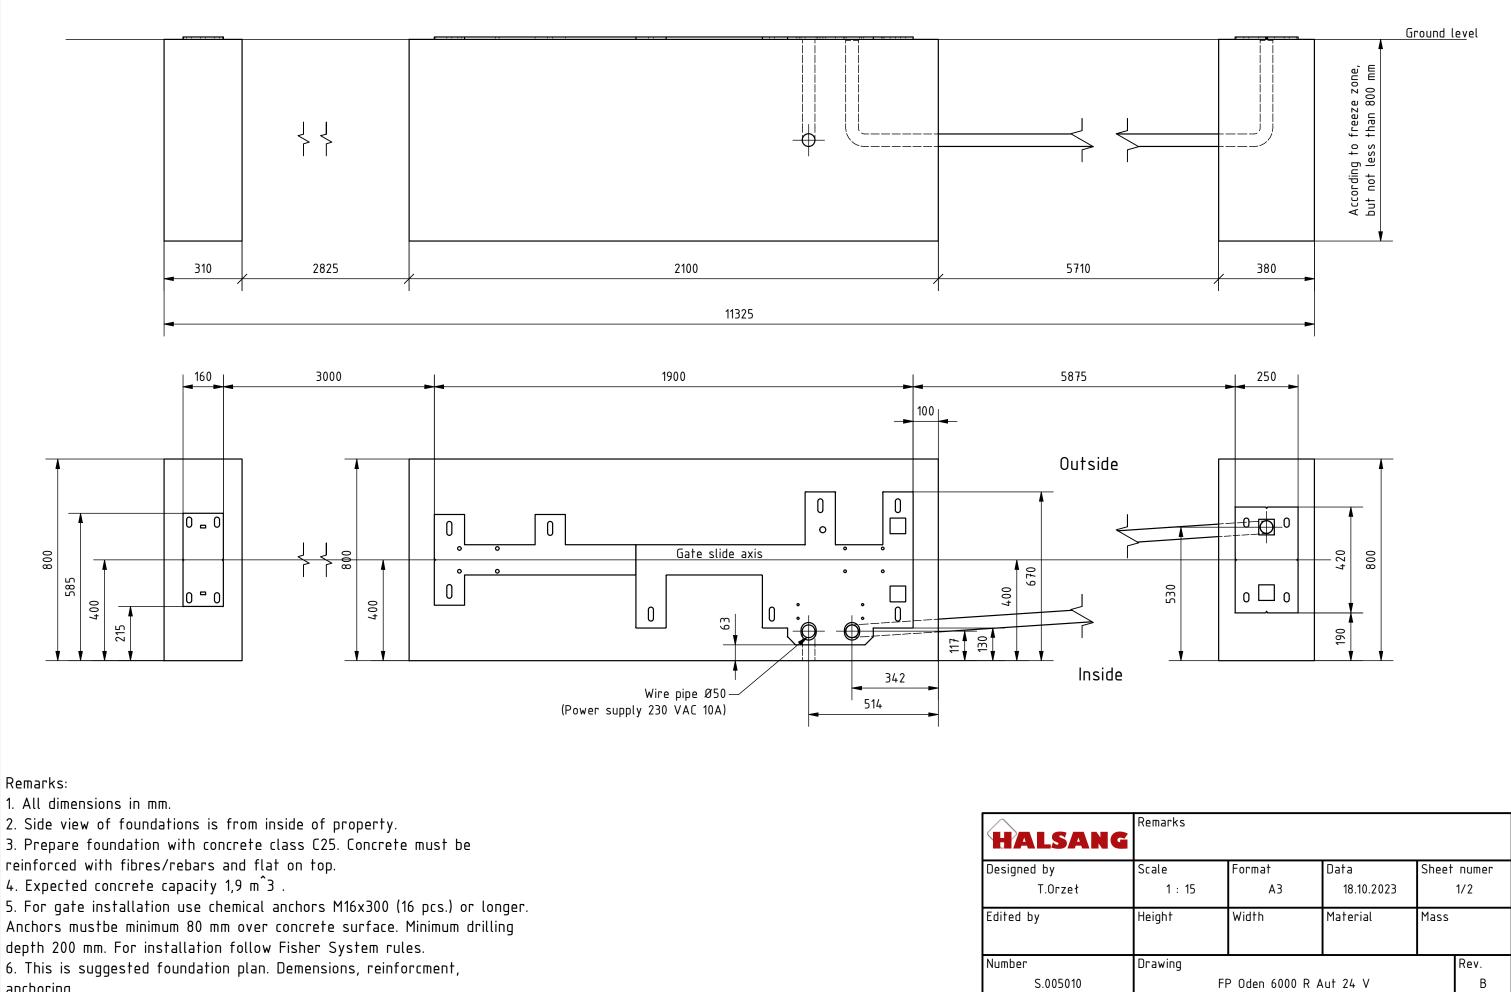

## Remarks:

1. All dimensions in mm.

anchoring.

| HALSANG     | Rema  |
|-------------|-------|
| Designed by | Scale |
| T.Orzeł     |       |
| Edited by   | Heigl |
| Number      | Draw  |
| S.005010    |       |

## Remarks:

1. All dimensions in mm.

585

2. Side view of foundations is from inside of property.

3. Prepare foundation with concrete class C25. Concrete must be

4. Expected concrete capacity 1,9 m<sup>3</sup>.

depth 200 mm. For installation follow Fisher System rules.

6. This is suggested foundation plan. Demensions, reinforcment, anchoring.

| HALSANG     | Rema  |
|-------------|-------|
| Designed by | Scale |
| T.Orzeł     |       |
| Edited by   | Heigh |
| Number      | Draw  |
| S.005010    |       |