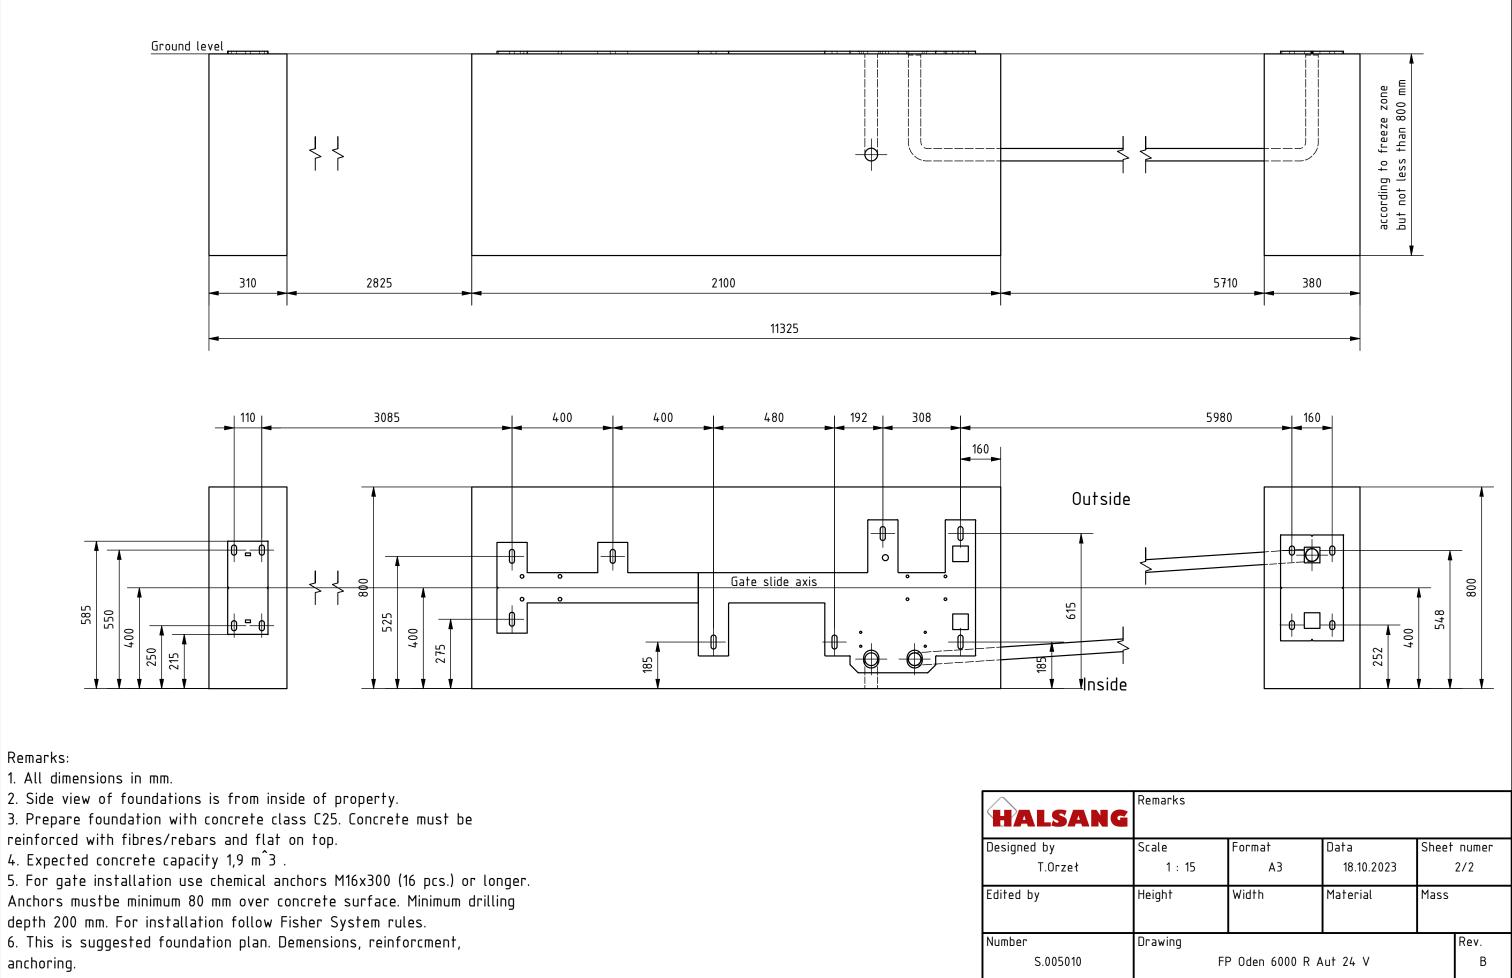

## Remarks:

1. All dimensions in mm.

anchoring.

| HALSANG     | Rema  |
|-------------|-------|
| Designed by | Scale |
| T.Orzeł     |       |
| Edited by   | Heigl |
| Number      | Draw  |
| S.005010    |       |

## Remarks:

1. All dimensions in mm.

585

2. Side view of foundations is from inside of property.

3. Prepare foundation with concrete class C25. Concrete must be

4. Expected concrete capacity 1,9 m<sup>3</sup>.

depth 200 mm. For installation follow Fisher System rules.

6. This is suggested foundation plan. Demensions, reinforcment, anchoring.

| HALSANG     | Rema  |
|-------------|-------|
| Designed by | Scale |
| T.Orzeł     |       |
| Edited by   | Heigh |
| Number      | Draw  |
| S.005010    |       |