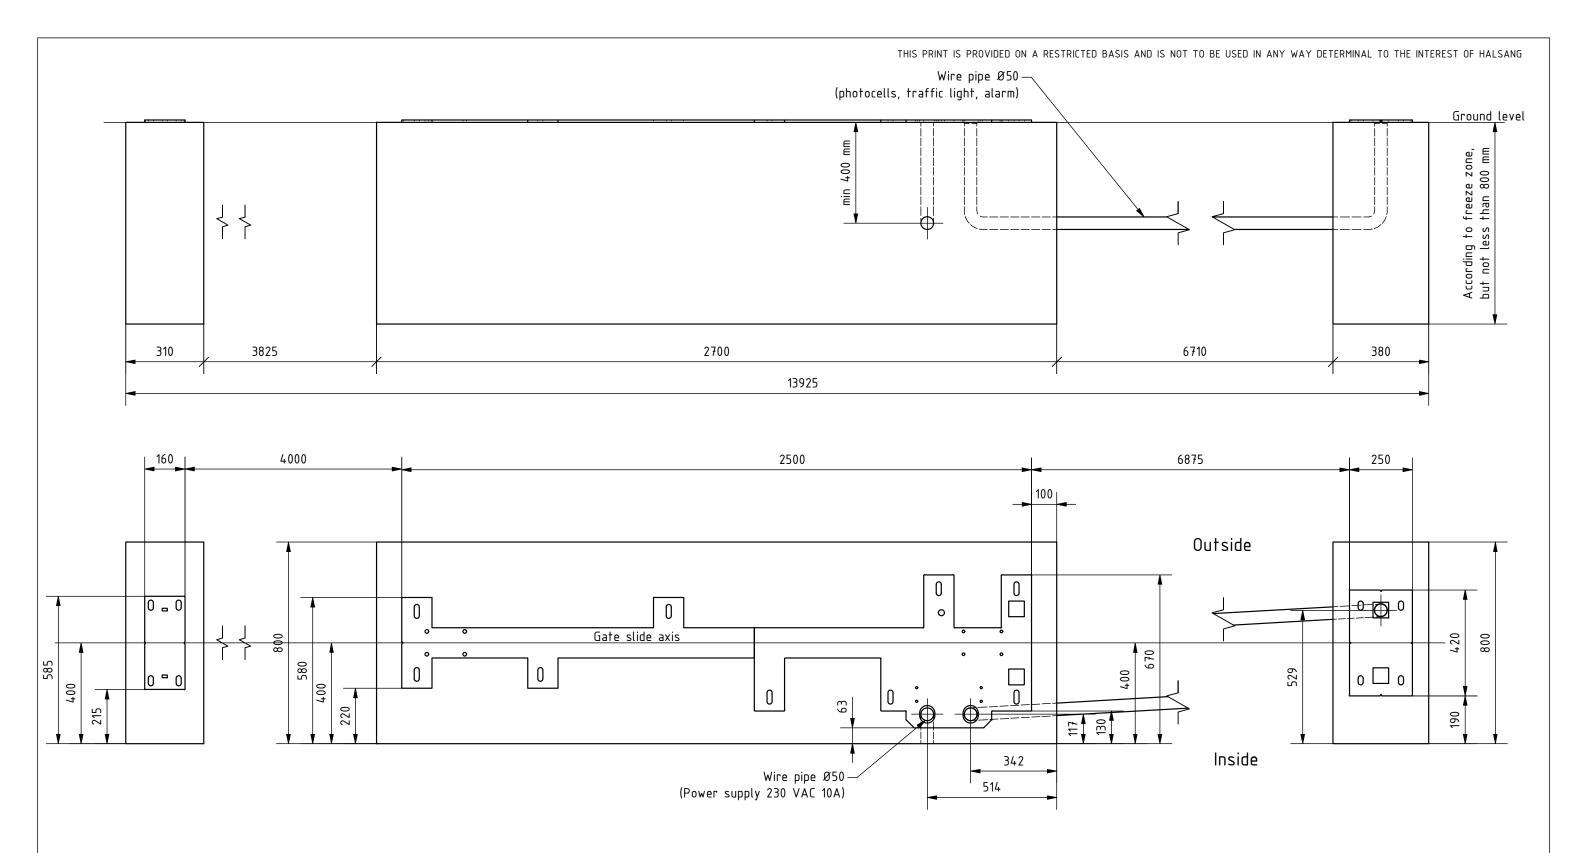

## Remarks:

- 1. All dimensions in mm.
- 2. Side view of foundations is from inside of property.
- 3. Prepare foundation with concrete class C25. Concrete must be reinforced with fibres/rebars and flat on top.
- 4. Expected concrete capacity 2,2 m<sup>3</sup>.
- 5. For gate installation use chemical anchors M16x300 (17 pcs.) or longer. Anchors mustbe minimum 80 mm over concrete surface. Minimum drilling depth 200 mm. For installation follow Fisher System rules.
- 6. This is suggested foundation plan. Demensions, reinforcment, anchoring.

| HALSANG     | Remarks |        |            |             |     |
|-------------|---------|--------|------------|-------------|-----|
| Designed by | Scale   | Format | Data       | Sheet numer |     |
| T.Orzeł     | 1 : 15  | А3     | 18.10.2023 |             | 1/2 |
| Edited by   | Height  | Width  | Material   | Mass        |     |
| Number      | Drawing | Rev.   |            |             |     |
| S.005014    | FF      |        | В          |             |     |