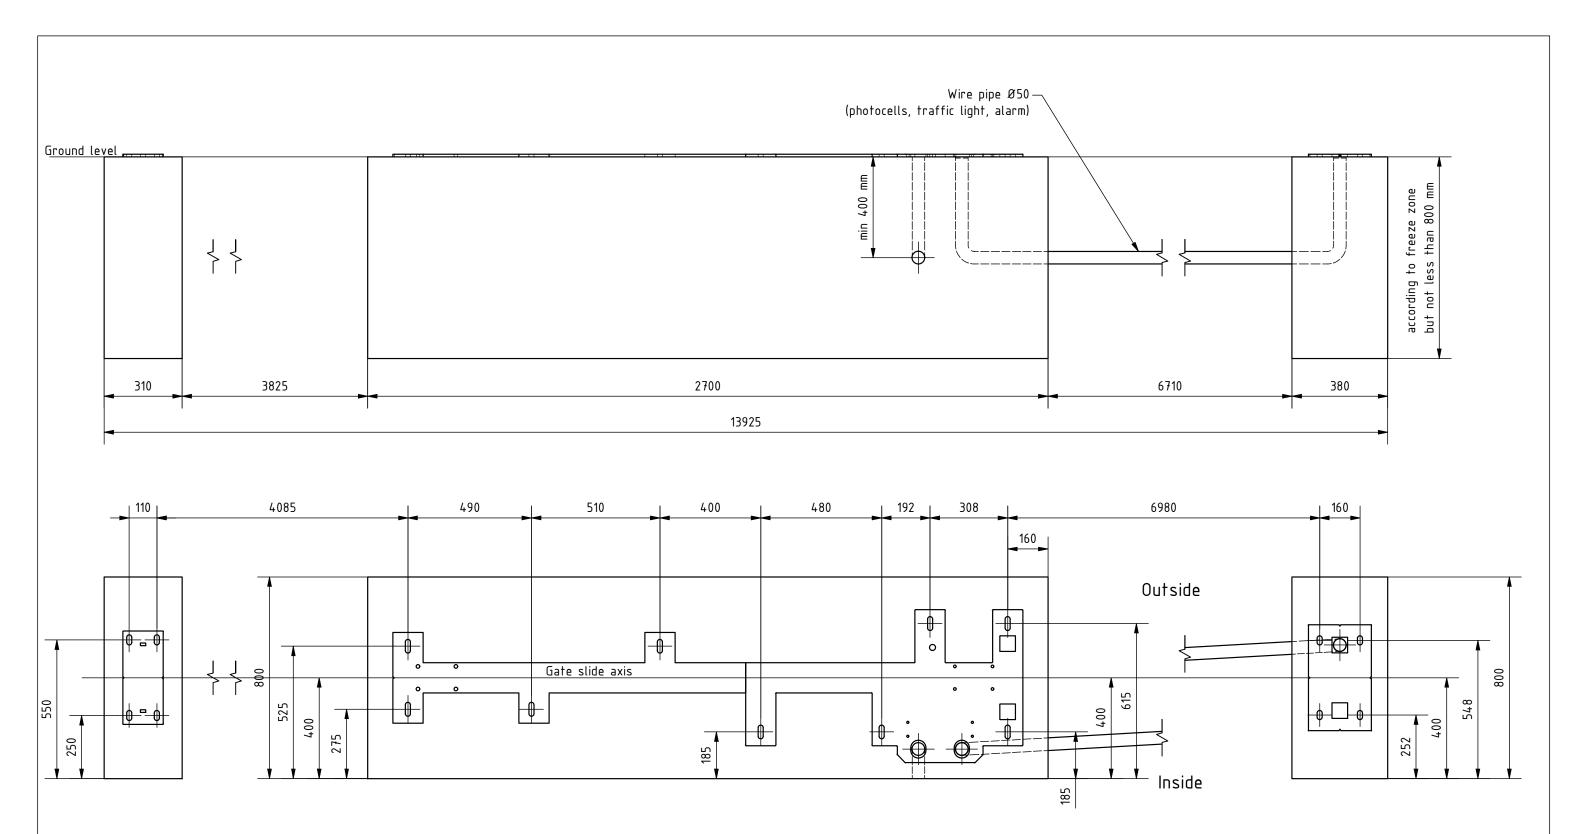

## Remarks:

- 1. All dimensions in mm.
- 2. Side view of foundations is from inside of property.
- 3. Prepare foundation with concrete class C25. Concrete must be reinforced with fibres/rebars and flat on top.
- 4. Expected concrete capacity 2,2 m<sup>3</sup>.
- 5. For gate installation use chemical anchors M16x300 (17 pcs.) or longer. Anchors mustbe minimum 80 mm over concrete surface. Minimum drilling depth 200 mm. For installation follow Fisher System rules.
- 6. This is suggested foundation plan. Demensions, reinforcment, anchoring.

| HALSANG     | Remarks |        |            |             |     |
|-------------|---------|--------|------------|-------------|-----|
| Designed by | Scale   | Format | Data       | Sheet numer |     |
| T.Orzeł     | 1 : 15  | A3     | 18.10.2023 |             | 2/2 |
| Edited by   | Height  | Width  | Material   | Mass        |     |
| Number      | Drawing | Rev.   |            |             |     |
| S.005014    | FF      |        | В          |             |     |