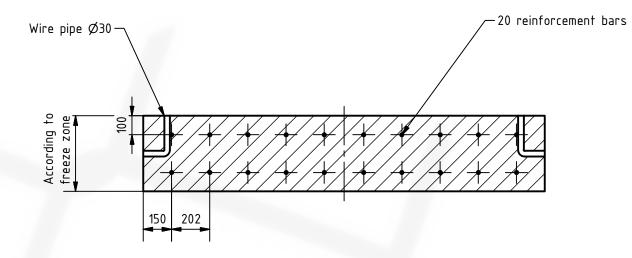

## A-A (1:20)

- 1. All dimensions in mm.
- 2. Prepare foundation with concrete class C25. Concrete must be reinforced with reinforcement bars or fibres and flat on top.
- 3. For turnstile installation, put turnstile on prepared foundation wire pipes with 230V AC supply should be just under turnstile's main posts, lay out and drill holes for appropriate anchors.
- 4. Placing turnstile on foundation depending on detailed turnstile size to be chosen on installation site.
- 6. This is suggested foundation plan. Dimensions, reinforcement, anchoring.