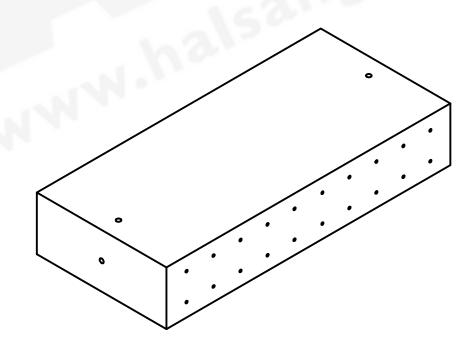

## A-A (1:20)

- 1. All dimensions in mm.
- 2. Prepare foundation with concrete class C25. Concrete must be reinforced with reinforcement bars or fibres and flat on top.
- 3. For turnstile installation, put turnstile on prepared foundation wire pipes with 230V AC supply should be just under turnstile's main posts, lay out and drill holes for appropriate anchors.
- 4. Placing turnstile on foundation depending on detailed turnstile size to be chosen on installation site.
- 6. This is suggested foundation plan. Dimensions, reinforcement, anchoring.