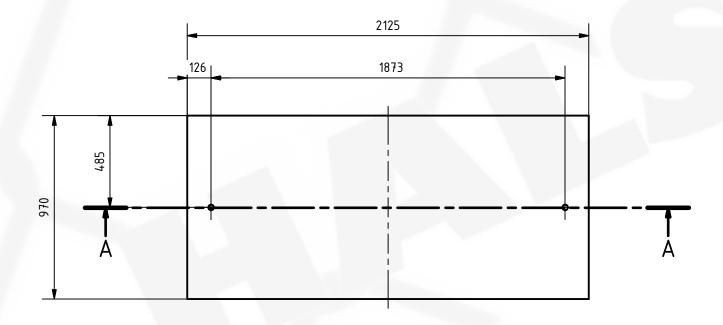

## A-A (1:20)

- 1. All dimensions in mm.
- 2. Prepare foundation with concrete class C25. Concrete must be reinforced with reinforcement bars or fibres and flat on top.
- 3. For turnstile installation, put turnstile on prepared foundation wire pipes with 230V AC supply should be just under turnstile's main posts, lay out and drill holes for appropriate anchors.
- 4. Placing turnstile on foundation depending on detailed turnstile size to be chosen on installation site.
- 6. This is suggested foundation plan. Dimensions, reinforcement, anchoring.